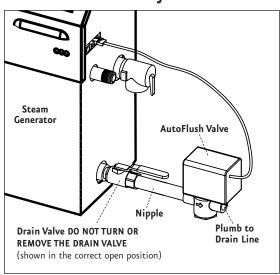

#### **INSTALLATION INSTRUCTIONS**

- Plumbing to be performed by a qualified plumber and shall be in accordance with applicable national and local codes. Unit drains by gravity. A drain line that is lower than the AutoFlush assembly must be available. The AutoFlush System valve outlet is threaded 1" NPT. Check plumbing code for receptor, trap and vent requirements.
- 2. Use copper or brass nipple 1" NPT x 3½" or longer (not supplied) to connect AutoFlush valve (end "B") to the Drain Valve (valve end "A" and "B" are indicated on bottom of AutoFlush Valve)

# Removal may cause equipment and property damage. If there is not enough room for the valve, an elbow and a short nipple (not provided) can be added.

- 3. Open Drain Valve (handle must be aligned with brass nipple).
- 4. Connect the AutoFlush System cord connector to the three pin connector as shown.