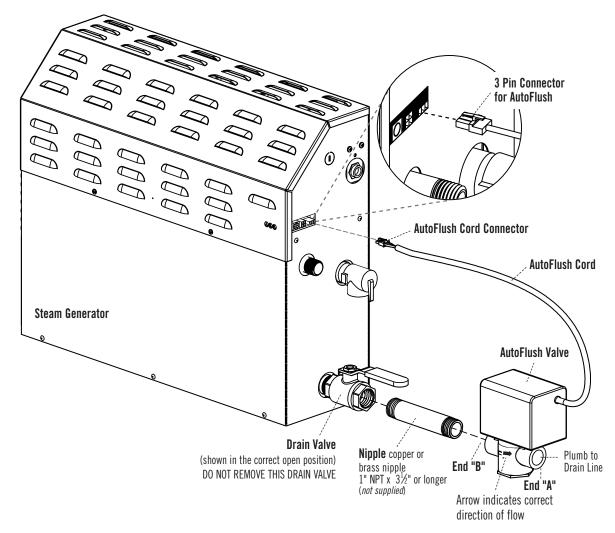

### ASSEMBLY OF OPTIONAL AUTOFLUSH® SYSTEM

#### **OPERATION**

The optional AutoFlush System feature automatically drains the MrSteam system following each use. A time delay allows the water to cool down (about two hours) before it drains resulting in a safe and gentle operation.

#### **INSTALLATION INSTRUCTIONS**

- Plumbing to be performed by a qualified plumber and shall be in accordance with applicable national and local codes. Unit drains by gravity. A drain line that is lower than the AutoFlush assembly must be available. The AutoFlush System valve outlet is threaded 1" NPT. Check plumbing code for receptor, trap and vent requirements.
- 2. Use copper or brass nipple 1" NPT x 3½" or longer (not supplied) to connect AutoFlush valve (end "B") to the Drain Valve (valve end "A" and "B" are indicated on bottom of AutoFlush Valve)

# Removal may cause equipment and property damage. If there is not enough room for the valve, an elbow and a short nipple (not provided) can be added.

- 3. Open Drain Valve (handle must be aligned with brass nipple).
- 4. Connect the AutoFlush System cord connector to the three pin connector as shown.

**AWARNING** Do not drain into a steam enclosure or any location where accidental contact with drain water may occur. In the event of a power failure the AutoFlush System valve will open and may discharge boiling water.

## AutoFlush® Shown Fully Assembled