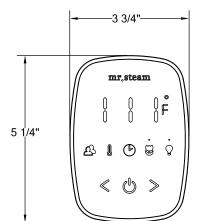

## TempoFlex

TempoFlex is the steamshower control with the convenience of RF wireless connectivity with no cable needed to the steam generator. You can enjoy flexible and easy installation along with an elegant design and an intuitive interface, along with a built-in rechargeable battery. The control may be permanently installed with power wiring so it never needs to be recharged.

## **TempoFlex Control Features:**

- Wall mounted, rechargeable battery powered wireless control
- LCD Display
- Capactive touch panel
- 60 foot range from generator
- Programmable temperature
- AromaSteam Steamhead in matching finish
- Wireless Receiver
- Compatability with StemLinx
- Control of ChromaX
- Can be permanently installed with power wiring

TempoFlex control is design to be installed inside or outside the steam room but is primarily installed inside the steam room. If the control is installed inside the steam room the control must be located:

- 4-5 feet above the floor
- In a location representative of the desired steam bathing temperatures. DO NOT locate the control above it near the steam head or direct steam emissions
- On a vertical wall