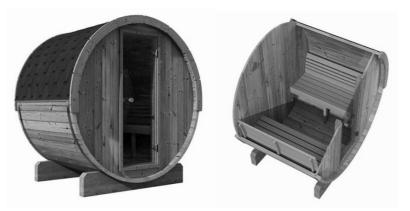

## Model: MSBS67AC9C1 — Outdoor Sauna

#### **Dimensions:**

• 6.6' × 6.8' × 8'

### Includes Heater & Control Package:

- 9 kW
- 240 V/Single Phase
- 38 Amps

#### Features:

- Full length thermal modified spruce staves, bench and backrest are thermally modified aspen
- Half moon rear glass window with glass door
- Precut wood and includes all required fasteners
- Stainless steel heater
- Includes control to turn the heater on/off, set duration and temperature
- Includes dimmable white light with control
- Includes rocks, bucket, label, thermometer and hygrometer
- Ships unassembled in one create with heater, control and accessories