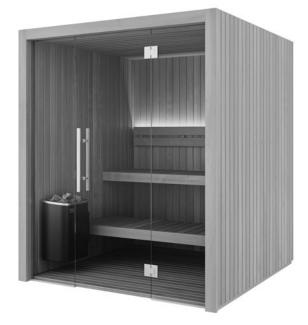

# Model: MSDA68AC9C1 — Indoor Sauna

## **Dimensions:**

• 6' × 6.8' × 7'

#### Features:

- Thermally Modified Aspen walls, floor and bench
- Full Glass front with glass door
- Precut wood and includes all required fasteners
- Stainless steel heater
- Includes control to turn the heater on/off, set duration and temperature
- Includes dimmable white light with control
- Includes rocks, bucket, label, thermometer and hygrometer
- Ships unassembled in one create with heater, control and accessories