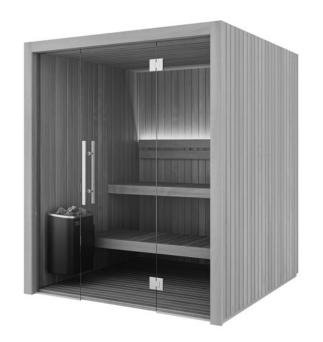

Model: MSDA66AC6C1 — Indoor Sauna

## **Dimensions:**

•  $6' \times 6' \times 7'$ 

## **Includes Heater & Control Package:**

- 6 kW
- 240 V/Single Phase
- 25 Amps

## Features:

- Thermally Modified Aspen walls, floor and bench
- Full Glass front with glass door
- Precut wood and includes all required fasteners
- Stainless steel heater
- Includes control to turn the heater on/off, set duration and temperature
- Includes dimmable white light with control
- Includes rocks, bucket, label, thermometer and hygrometer
- Ships unassembled in one create with heater, control and accessories