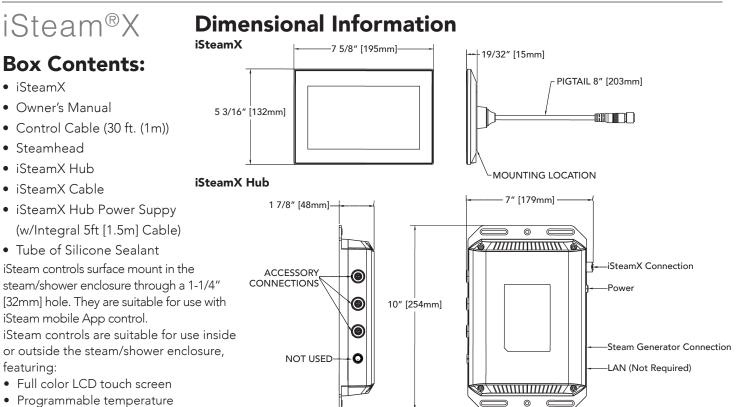

## TECHNICAL SPECIFICATIONS

The iSteam controls are designed to be installed inside or outside the steam room but is primarily installed inside the steam room. If the control is installed inside the steam room the control must be located:

- 4-5 ft. (1.2 1.5m) above the floor
- In a location representative of the desired steam bathing temperatures near the bather seating area. Do not locate the control above or near the steamhead or direct steam emissions.
- On a vertical wall

The control cable and the hub cable length are 30 ft. (9m) each. Insure that the control and/or steam generator are located accordingly. An optional 60 ft. (18m) cable versions are available if required. If the control is installed outside the steam room a Remote Temperature Probe Part Number MSTS must be installed inside the steam room.