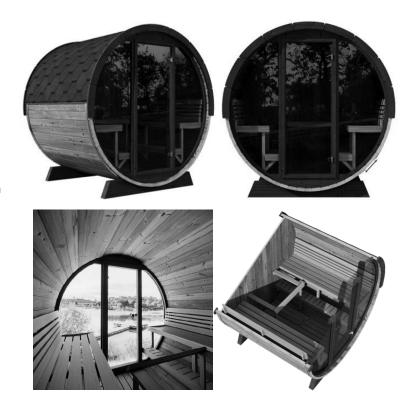

Model: MSBS78AC9C1 — Outdoor Sauna

## **Dimensions:**

•  $6.6' \times 7.5' \times 8'$ 

## Features:

- Full length thermal modified spruce staves, bench and backrest are thermally modified aspen
- Full Glass front with glass door
- Precut wood and includes all required fasteners
- Stainless steel heater
- Includes control to turn the heater on/off, set duration and temperature
- Includes dimmable white light with control
- Includes rocks, bucket, label, thermometer and hygrometer
- Ships unassembled in one create with heater, control and accessories