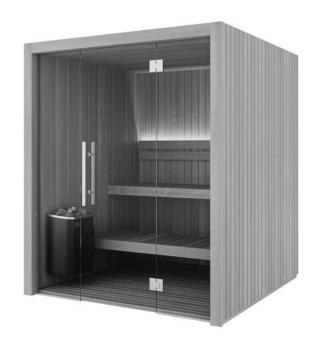

Model: MSDA56AC6C1 — Indoor Sauna

## **Dimensions:**

• 5' × 6' × 7'

## **Includes Heater & Control Package:**

- 6 kW
- 240 V/Single Phase
- 25 Amps

## Features:

- Thermally Modified Aspen walls, floor and bench
- Full Glass front with glass door
- Precut wood and includes all required fasteners
- Stainless steel heater
- Includes control to turn the heater on/off, set duration and temperature
- Includes dimmable white light with control
- Includes rocks, bucket, label, thermometer and hygrometer
- Ships unassembled in one create with heater, control and accessories