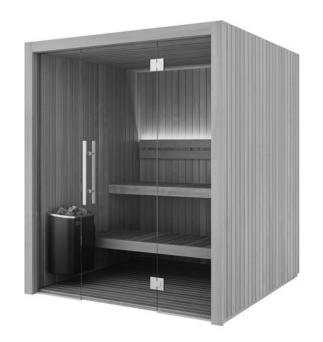

Model: MSDA46AC4C1 — Indoor Sauna

## **Dimensions:**

• 4' × 6' × 7'

## **Includes Heater & Control Package:**

- 4.5 kW
- 240 V/Single Phase
- 19 Amps

## Features:

- Thermally Modified Aspen walls, floor and bench
- Full Glass front with glass door
- Precut wood and includes all required fasteners
- Stainless steel heater
- Includes control to turn the heater on/off, set duration and temperature
- Includes dimmable white light with control
- Includes rocks, bucket, label, thermometer and hygrometer
- Ships unassembled in one create with heater, control and accessories