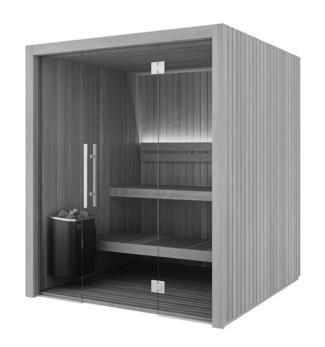

Model: MSDA67AC9CI — Indoor Sauna

## **Dimensions:**

• 6' × 7' × 7'

## Features:

- Thermally Modified Aspen walls, floor and bench
- Full Glass front with glass door
- Precut wood and includes all required fasteners
- Stainless steel heater
- Includes control to turn the heater on/off, set duration and temperature
- Includes dimmable white light with control
- Includes rocks, bucket, label, thermometer and hygrometer
- Ships unassembled in one create with heater, control and accessories

## FOR ILLUSTRATIVE PURPOSES ONLY. IMPORTANT NOTE: FOR SAFE AND TROUBLE FREE INSTALLATION

visit mrsteam.com before installation to download the Installation, Operation and Maintenance Manual or refer to the manual provided with the unit.