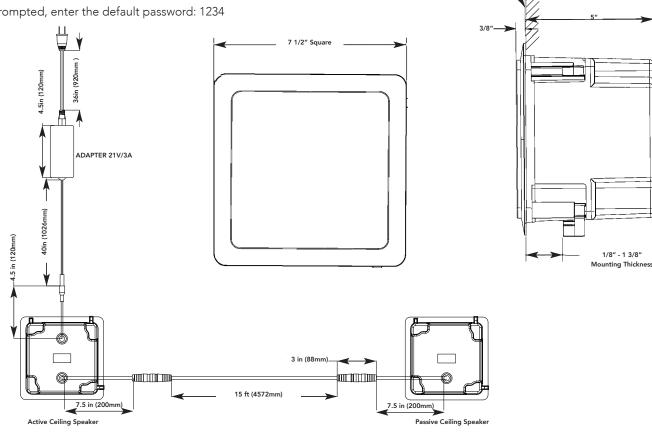

### **Connecting to AudioX**

- 1. On your iSteamX, go the system settings page and select bluetooth
- 2. Tap pair new device and look for MrSteam
- 3. When prompted, enter the default password: 1234

#### **Installation Requirements:**

- AudioX is suitable for installation in a wall or ceiling
- 6 9/16" x 6 9/16" hole needed for each speaker, templates are provided with the speakers
- The maximum distance between each speaker is 15 feet
- The power cable is 6.7 feet long
- 120 volt outlet is required to power the AudioX

**IMPORTANT:** Do not place AudioX in a location where it can come in contact with direct water or steam emission

Mounting Surf

| MODEL  | FINISH     | PROJECT INFORMATION |               |  |
|--------|------------|---------------------|---------------|--|
| AUDIOX | 🔲 BK-Black | Location:           | Contractor:   |  |
|        | WH-White   | Architect:          | Submitted By: |  |
|        |            | Engineer:           | Date:         |  |
|        |            |                     |               |  |
| Notes: |            |                     |               |  |
|        |            |                     |               |  |