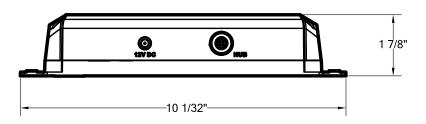

## SpaNet Hub

**SpaNet Hub** offers full control of most electric devices in the bathroom from the iSteamX Control and App.

- 4 Dry contact relays
- Maximum 15A @ 120 VAC per relay
- 12 AWG maximum wire size
- SpaNet hub is powered by 12 VDC, a 120 volt plug in transformer is included (5ft cord)
- Includes 30 foot cable to connect to the iSteamX Hub.