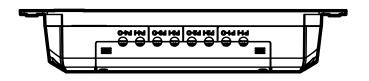

## SpaNet Hub

**SpaNet Hub** offers full control of most electric devices in the bathroom from the iSteamX Control and App.

- 4 Dry contact relays
- Maximum 15A @ 120 VAC per relay
- 12 AWG maximum wire size
- SpaNet hub is powered by 12 VDC, a 120 volt plug in transformer is included (5ft cord)
- Includes 30 foot cable to connect to the iSteamX Hub.

**SpaNet** will allow the iSteamX user to turn each relay **ON/OFF** independently, name each relay and set preset **ON/OFF** times for each relay.

**IMPORTANT NOTE: SpaNet Hub** acts as a switch to turn accessories (fan, lighting, etc...) it **DOES NOT** supply power to the accessories directly.