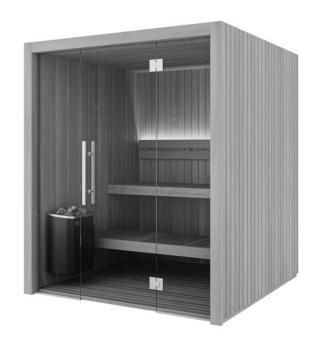

Model: MSDA57AC6C1 — Indoor Sauna

## **Dimensions:**

• 5' × 7' × 7'

## **Includes Heater & Control Package:**

- 6 kW
- 240 V/Single Phase
- 25 Amps

## Features:

- Thermally Modified Aspen walls, floor and bench
- Full Glass front with glass door
- Precut wood and includes all required fasteners
- Stainless steel heater
- Includes control to turn the heater on/off, set duration and temperature
- Includes dimmable white light with control
- Includes rocks, bucket, label, thermometer and hygrometer
- Ships unassembled in one create with heater, control and accessories