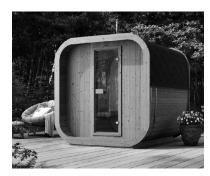

Model: MSWD77AC9C1 — Outdoor Sauna

## **Includes Heater & Control Package:**

- 9 kW
- 240 V/Single Phase
- 38 Amps

## Features:

- Full length thermal modified spruce staves, bench and backrest are thermally modified aspen
- Glass door
- Precut wood and includes all required fasteners
- Stainless steel heater
- Includes control to turn the heater on/off, set duration and temperature
- Includes dimmable white light with control
- Includes rocks, bucket, label, thermometer and hygrometer
- Ships unassembled in one create with heater, control and accessories