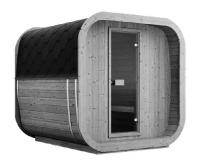

Model: MSWD77AC9C1 — Outdoor Sauna

## **Dimensions:**

•  $6.6 \times 6.7' \times 7'$ 

## Features:

- Full length thermal modified spruce staves, bench and backrest are thermally modified aspen
- Glass door
- Precut wood and includes all required fasteners
- Stainless steel heater
- Includes control to turn the heater on/off, set duration and temperature
- Includes dimmable white light with control
- Includes rocks, bucket, label, thermometer and hygrometer
- Ships unassembled in one create with heater, control and accessories