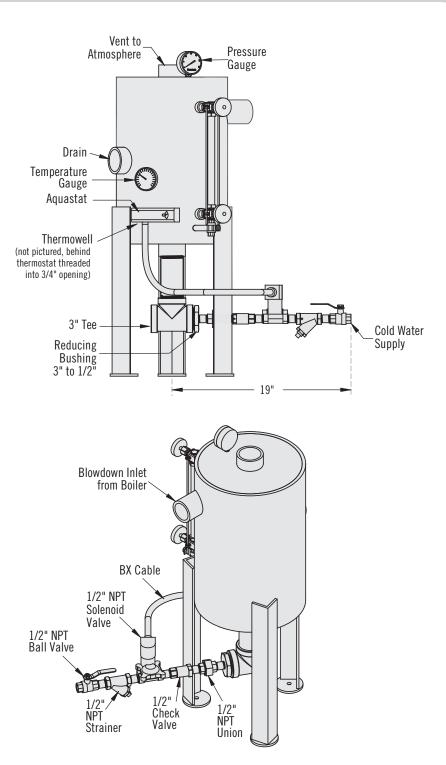

## Installation Instructions:

- 1. Install all piping onto drain on the bottom of the blowdown tank
- 2. Insert Thermowell into 3/4" opening
- 3. Insert Aquastat probe into Thermowell
- 4. Install Aquastat on Thermowell
- 5. Connect the solenoid valve to the Aquastat controller as seen in the wiring diagram using BX cable
- 6. Connect the Aquastat to 120VAC

Refer to blowdown tank instructions for plumbing connection.

All drawings are for illustrative purposes only.

 $\mathfrak{mr}_{ullet}\mathfrak{steam}^{\!\!\!\!\!^{\scriptscriptstyle w}}$  hello@mrsteam.com ullet www.mrsteam.com