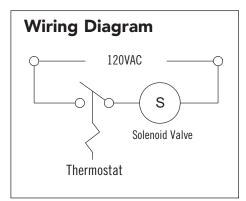

## Installation Instructions:

- 1. Install all piping onto drain on the bottom of the blowdown tank
- 2. Insert Thermowell into 3/4" opening
- 3. Insert Aquastat probe into Thermowell
- 4. Install Aquastat on Thermowell
- 5. Connect the solenoid valve to the Aquastat controller as seen in the wiring diagram using BX cable
- 6. Connect the Aquastat to 120VAC