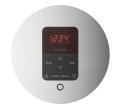

### ITEMPOPLUS®

### KEYPAD CONTROL

Available in a variety of finishes, this user-friendly, flush-mount digital control makes customization easy.

Add AromaSteam and ChromaSteam systems from this sleek interface.