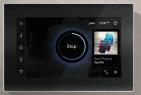

### ISTEAM®X TOUCH-SCREEN CONTROL

Innovative features paired with a flawless design, the iSteamX is the most comprehensive steam control available. With WiFi connectivity, easily stream your favorite Netflix shows, tune into podcasts, or relax with an audiobook for the ultimate steam shower experience. Customize your settings and control your steam therapies with the sleek 7" touch screen interface.

 $^{\ast}$  iSteamX streaming apps need to network with the AudioX System speakers for sound.

Works with all MrSteam controls when SteamLinx is installed.