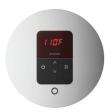

### ITEMPO®

### CLASSIC CONTROL

The iTempo Control is elegant and easy to use. Flush-mounted and available in a variety of designer finishes, the iTempo matches with any bathroom decor.