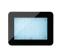

### ISTEAM®X TOUCH-SCREEN CONTROL

Innovative features paired with a flawless design, the iSteamX is the most comprehensive steam control available. With WiFi connectivity, easily stream your favorite Netflix shows, tune into podcasts, or relax with an audiobook for the ultimate steam shower experience. Customize your settings and control your steam therapies with the sleek 7" touch screen interface.

 $^{\ast}$  iSteamX streaming apps need to network with the AudioX System speakers for sound.

Works with all MrSteam controls when SteamLinx is installed.