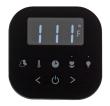

### AIRTEMPO®

### WIRELESS CONTROL

Enjoy easy installation and simple touch-activated functionality with this wireless, glass screen control with added AromaSteam and ChromaSteam capabilities.