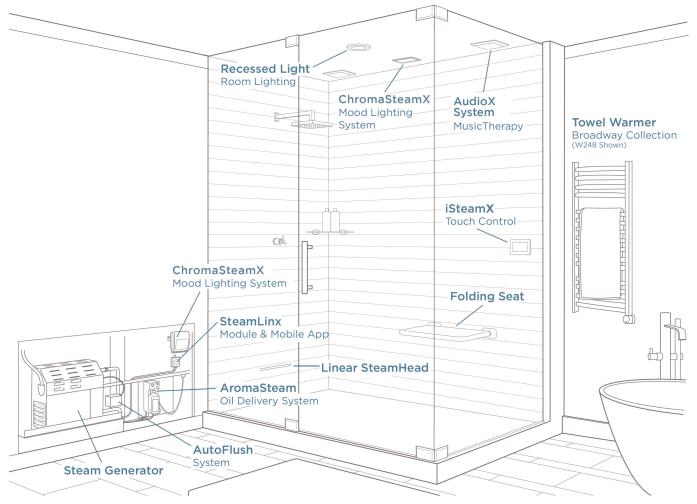

For illustrative purposes only. Consult with qualified designer, architect or contractor for steam room construction details and proper product placement.

A MrSteam steam shower is an effortless and life-changing upgrade. With just three easy steps and a variety of custom options available, our steam showers allow you to enjoy the healthful benefits of nature's oldest therapy.