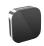

### MUSICTHERAPY — THE AUDIOX SYSTEM

Using Bluethooth technology, the AudioX System works directly with the iSteamX control. You can also connect the audio system to your mobile phone or device for a steamy sound experience. Connect your device to Pandora, Spotify, Audible or Amazon Music and tune in to a more relaxing steam. Speakers are available in black or white.