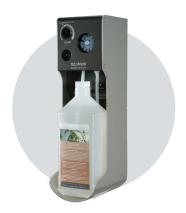

### AROMATHERAPY — THE AROMASTEAM SYSTEM

MrSteam's Aroma Fragrances are specially formulated and packaged for use with the AromaSteam system. Each aromatic fragrance offers a distinct scent with characteristic benefits. These long-lasting 1-liter bottles (33 oz.) work in conjunction with the AromaSteam metering pump. The fragrance mixes with steam to create a rich AromaTherapy experience.