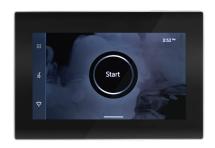

### ISTEAM®X TOUCH-SCREEN CONTROL

Innovative features paired with a flawless design, the iSteamX is the most comprehensive steam control available. With WiFi connectivity, easily stream your favorite Netflix shows, tune into podcasts, or relax with an audiobook for the ultimate steam shower experience. Customize your settings and control your steam therapies with the sleek 7" touch screen interface.

 $^{\ast}$  iSteamX streaming apps need to network with the AudioX System speakers for sound.

Works with all MrSteam controls when SteamLinx is installed.