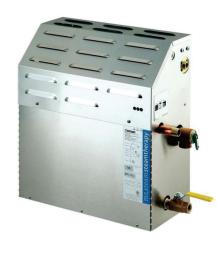

We're constantly innovating to craft intelligent products that work smarter for our customers. Our compact generators offer the highest-quality steam shower experiences with precision temperature and optimal control. Since it's just about the size of a briefcase (though the exact size varies based on your shower's construction), installation is easy.

### **GENERATOR FEATURES**

- Exclusive microprocessor operating system
- Single operating platform from basic installation to a fully accessorized steam shower
- Precision temperature probe for optimal steam shower temperature control
- Replaceable, industrial-grade heating elements
- Limited lifetime warranty
- Easy-to-add plug-and-play accessories can be installed up to 60 feet away from the steam shower
- Every generator comes standard with AutoSteam® for an even flow of steam
- Works with all MrSteam controls
- All generator models are cULus Listed

| RESIDENTIAL STEAM GENERATORS SPECIFICATION CHART* |                        |                             |     |                 |                               |                                     |                     |
|---------------------------------------------------|------------------------|-----------------------------|-----|-----------------|-------------------------------|-------------------------------------|---------------------|
| Product <sup>1</sup>                              | Model No. <sup>2</sup> | Room<br>Volume<br>(cu. ft.) | kW  | Amps<br>240/1PH | Wire Size<br>AWG <sup>3</sup> | Water Usage<br>Gallons <sup>4</sup> | Shipping<br>Weight⁵ |
| MS Generators<br>14.5" × 14.75" × 6.75"           | MS90E                  | O-71                        | 5   | 21              | 10                            | 0.67                                | 27 lbs.             |
|                                                   | MS150E                 | 72-107                      | 6   | 25              | 8                             | 0.8                                 | 27 lbs.             |
|                                                   | MS225E                 | 108-161                     | 7.5 | 32              | 8                             | 1                                   | 27 lbs.             |
|                                                   | MS400E                 | 162-257                     | 9   | 38              | 8                             | 1.2                                 | 27 lbs.             |
| Super Generators<br>17" × 18.5" × 7.9"            | MSSUPER1E              | 258-339                     | 10  | 42              | 8                             | 1.4                                 | 39 lbs.             |
|                                                   | MSSUPER2E              | 340-411                     | 12  | 50              | 6                             | 1.6                                 | 39 lbs.             |
|                                                   | MSSUPER3E              | 412-482                     | 15  | 63              | 4                             | 2                                   | 39 lbs.             |
| MAX Generators<br>27.625" x 20.75" x 7.875"       | MX4                    | 483-678                     | 20  | 84              | 2                             | 2.7                                 | 67 lbs.             |
|                                                   | MX5                    | 679-822                     | 24  | 100             | 1                             | 3.2                                 | 67 lbs.             |
|                                                   | MX6                    | 823-964                     | 30  | 125             | 2/0                           | 4                                   | 67 lbs.             |