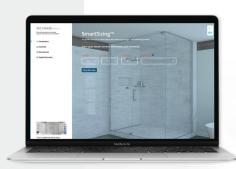

### SIZE YOUR STEAM GENERATOR

To ensure you have the right amount of steam for your spa experience, use our online sizing tool to determine the generator size needed for your space.

With our VirtualSpa tool, you can easily determine which system is the right fit for your home in three simple steps — size, select and customize. Visit VirtualSpa.MrSteam.com.