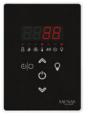

## THE SAUNA **ROOM CONTROL**

Large user-friendly touch screen digital control with on/off. fan, temperature selection, and lighting control.