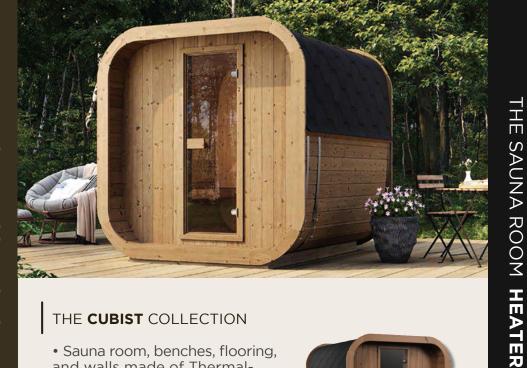

# THE CUBIST COLLECTION

- Sauna room, benches, flooring, and walls made of Thermal-Spruce wood with no exposed fasteners.
- Glass front door with chrome hinges and Thermal Wood Push-Pull door handle.
- Roof is a black shingle kit construction.
- LED white integrated backrest up lighting with on/off/dim remote control.
- Cubist Saunas come with water pail, ladle, and room thermometer.
- Cubist Saunas come with contactor box for simple electrical connection.

MODEL# SIZE MSWD77 6.6'D X 6.6'W X 7'H

Qο

CONTROL