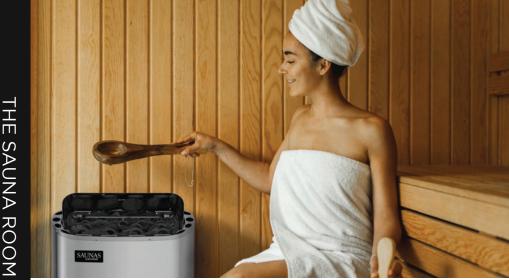

# THE SAUNA ROOM HEATER & CONTROL

All Saunas by MrSteam rooms come standard with sauna heater and heater control.

Manufactured with high quality Stainless Steel, and is wall-mounted (comes with mounting bracket).

Sauna Heaters have Incoloy heating elements, with a built-in high temperature shut-off, and a heat deflector that protects the wall while leading warm air to the lower area of the sauna room.

Sauna Heater unit includes contactor box for easy power connection along with 50 pounds of sauna stones.