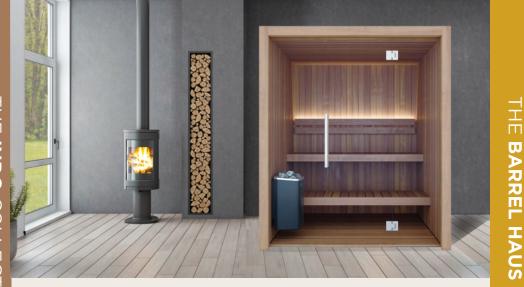

# THE BARREL HAUS COLLECTION

- Barrel Haus Sauna walls are full-length Thermal-Spruce wood staves. Sauna benches and backrests are made of Thermal Aspen wood. The roof is a black shingle kit construction.
- 6 Person Barrel Haus come with full-front glass with black trim, with glass framed door, and wood push-pull door handle.
- 4 Person Barrel Haus come with glass door, half moon rear glass window, and wood push-pull door handle.
- Barrel Haus Saunas come with LED white integrated backrest up lighting with on/off/dim remote control, water pail, ladle, and room thermometer.
- Barrel Haus Saunas come with contactor box for simple electrical connection.