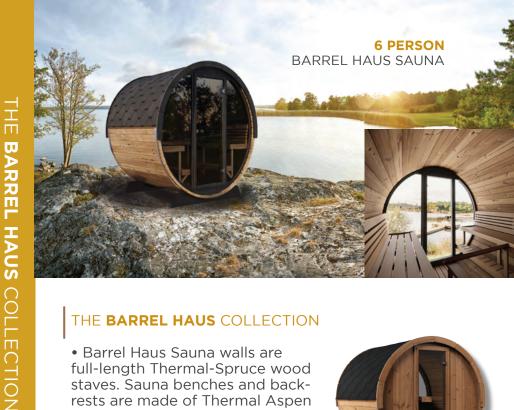

# THE BARREL HAUS COLLECTION

- Barrel Haus Sauna walls are full-length Thermal-Spruce wood staves. Sauna benches and backrests are made of Thermal Aspen wood. The roof is a black shingle kit construction.
- 6 Person Barrel Haus come with full-front glass with black trim, with glass framed door, and wood push-pull door handle.
- 4 Person Barrel Haus come with glass door, half moon rear glass window, and wood push-pull door handle.
- Barrel Haus Saunas come with LED white integrated backrest up lighting with on/off/dim remote control, water pail, ladle, and room thermometer.
- Barrel Haus Saunas come with contactor box for simple electrical connection.