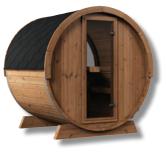

# THE BARREL HAUS COLLECTION

- Barrel Haus Sauna walls are full-length Thermal-Spruce wood staves. Sauna benches and backrests are made of Thermal Aspen wood. The roof is a black shingle kit construction.
- 6 Person Barrel Haus come with full-front glass with black trim, with glass framed door, and wood push-pull door handle.
- 4 Person Barrel Haus come with glass door, half moon rear glass window, and wood push-pull door handle.
- Barrel Haus Saunas come with LED white integrated backrest up lighting with on/off/dim remote control, water pail, ladle, and room thermometer.
- Barrel Haus Saunas come with contactor box for simple electrical connection.

Model#

Size

MSBS67 6'D X 6.75'W X 6.75'H MSBS78 6.6'D X 7.4'W X 7.4'H

**4 PERSON BARREL HAUS** SAUNA