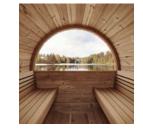

# THE INDO COLLECTION

- Thermal Aspen interior wall panels are applied vertically and insulated with integrated metallic pipes for all electrical wiring.
- Sauna Benches, flooring, and backrest pre-constructed of Thermal- Aspen with no exposed fasteners.

- Full glass front with glass door and chrome hinges
- LED white integrated backrest up lighting with handheld on/off/dim remote control.
- Sauna rooms come with water pail, ladle, and room thermometer.
- Sauna room comes with contactor box for simple electrical connection.

## MODEL# • SIZES

MS-66 • 6'D X 6'W X 7'H MS-46 • 4'D X 6'W X 7'H MS-67 • 6'D X 7'W X 7'H MS-56 • 5'D X 6'W X 7'H MS-57 • 5'D X 7'W X 7'H MS-68 • 6'D X 8'W X 7'H