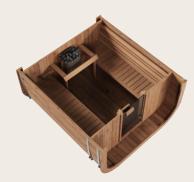

# THE BARREL HAUS COLLECTION

- Barrel Haus Sauna walls are full-length Thermal-Spruce wood staves. Sauna benches and backrests are made of Thermal Aspen wood. The roof is a black shingle kit construction.
- 6 Person Barrel Haus come with full-front glass with black trim, with glass framed door, and wood push-pull door handle.
- 4 Person Barrel Haus come with glass door, half moon rear glass window, and wood push-pull door handle.
- Barrel Haus Saunas come with LED white integrated backrest up lighting with on/off/dim remote control, water pail, ladle, and room thermometer.
- Barrel Haus Saunas come with contactor box for simple electrical connection.

Model#

Size

MSBS67 6'D X 6.75'W X 6.75'H MSBS78 6.6'D X 7.4'W X 7.4'H

**4 PERSON BARREL HAUS** SAUNA