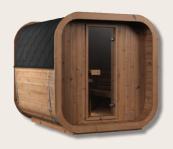

# THE CUBIST COLLECTION

- Sauna room, benches, flooring, and walls made of Thermal-Spruce wood with no exposed fasteners.
- Glass front door with chrome hinges and Thermal Wood Push-Pull door handle.
- Roof is a black shingle kit construction.
- LED white integrated backrest up lighting with on/off/dim remote control.
- Cubist Saunas come with water pail, ladle, and room thermometer.
- Cubist Saunas come with contactor box for simple electrical connection.

MODEL# SIZE MSWD77 6.6'D X 6.6'W X 7'H

Qο

CONTROL