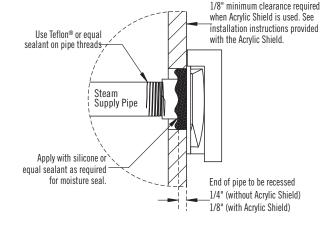

## **Round & Square Steamhead Installation**

(3/4" NPT)

**IMPORTANT: DO NOT** disassemble steamhead. MrSteam's steam head is shipped fully assembled and requires no additional assembly.

CAUTION Because the steamhead and direct steam emissions are very hot, locate the steamhead where incidental contact by bather with the steamhead or direct steam emission cannot occur.

NOTE: A 1.5" clearance hole around the steam pipe is needed to mount the steamhead. Locate steamhead 6-12 inches above floor, except for:

- Tub/shower enclosures, install 6 inches above tub top edge.
- For enclosures with acrylic or other non-heat resistant flooring install Acrylic Shield Part Number 103938 / 10398SQ

**IMPORTANT NOTE:** To preserve steamhead finish, **DO NOT** use wrench or other tools to tighten. DO NOT use abrasive cleansers or chemicals. Use only water with mild soap and a non-abrasive sponge.

Consult with supplier of acrylic, fiberglass and other non-heat resistant enclosures for recommended steamhead location. Use Acrylic Shield PN 103938/ 103938SQ. See instructions provided with steam shield. (An acrylic shield is not available for the iSteam steamhead.)