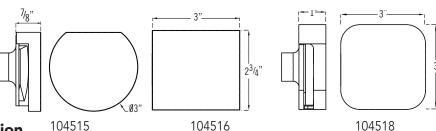

| MODEL    | FINISH               | PROJECT INFORMATION |
|----------|----------------------|---------------------|
| 104515   | BB Brushed Bronze    | Location:           |
| 104516   | BL Brilliant Black   | Architect:          |
| □ 104518 | BN Brushed Nickel    |                     |
|          | MB Matte Black       | Engineer:           |
|          | NB Nouveau Bronze    | Contractor:         |
|          | OB Oil Rubbed Bronze | Submitted By:       |
|          | PB Polished Brass    | Date: Notes:        |
|          | PC Polished Chrome   |                     |
|          | PG Polished Gold     |                     |
|          | PN Polished Nickel   |                     |
|          | SB Satin Brass       |                     |
|          | SG Satin Gold        |                     |
|          | SN Satin Nickel      |                     |
|          | ST Satin Steel       |                     |
|          | ☐ WH White Finish    |                     |