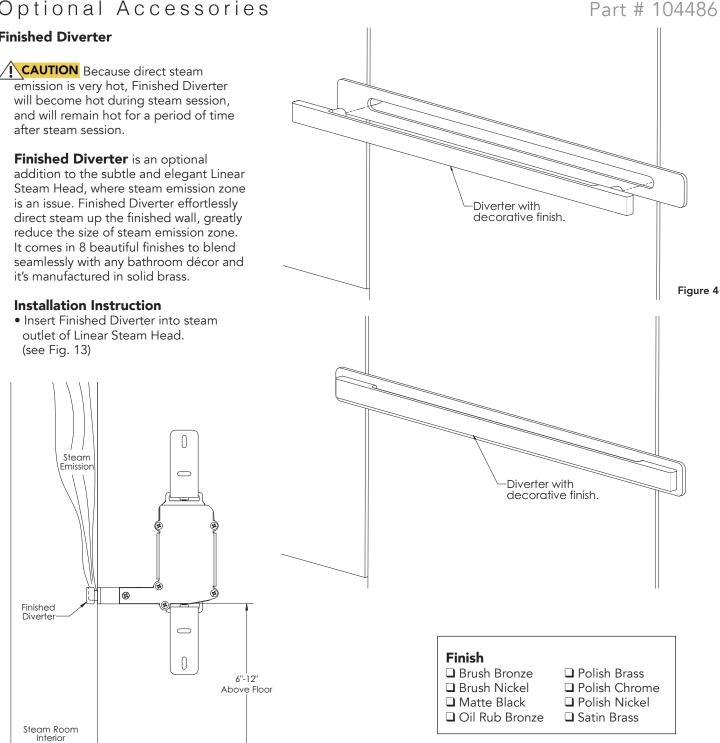

## **Optional Accessories**

### **Finished Diverter**

# mr.steam<sup>®</sup>

NOTE: Drawings are for illustrative purposes only. Consult with qualified designer, architect or contractor for steam room construction.

For Installation assistance please call Customer or Technical support: East Coast 1-800-767-8326 West Coast 1-800-727-8326 To view an installation video please go to: www.mrsteam.com. This video is for added visual assistance only. Do not install the Linear Steam Head using the video. Use only these installation instructions for a safe and problem free installation.