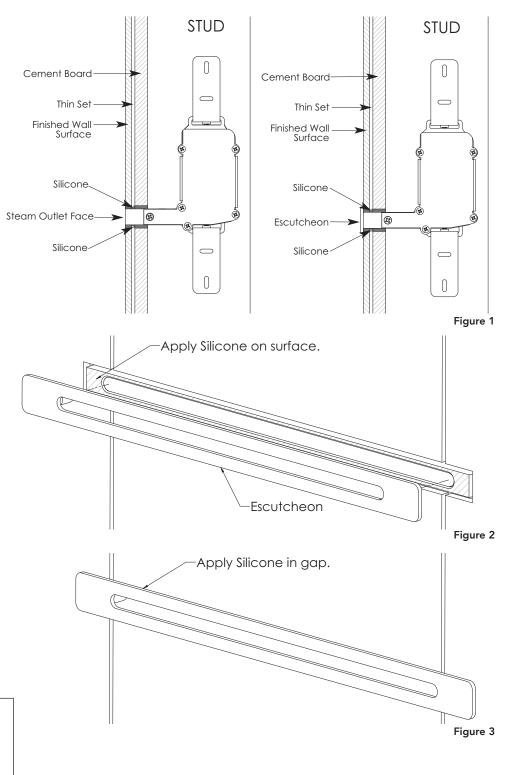

## **Optional Accessories**

### Escutcheon

**Escutcheon** is a decorative faceplate and comes in 8 beautiful finishes, it blends seamlessly with any bathroom décor, it's larger than Linear Steam Head's standard Faceplate and it's manufacturer in solid brass.

#### Installation Instruction

- Apply silicone to the front surface of Linear Steam Head. (see Fig. 11)
- Securely press Escutcheon into the opening of Linear Steam Head. (see Fig. 11)
- Fill any gaps between tiles and Escutcheon with silicone. (see Fig. 12)

**CAUTION** Failure to properly install Escutcheon may result in a leak within the wall cavity and cause problems associated with leaks, moisture and property damage from leaks.

#### Finish

Brush Bronze □ Polish Brass Brush Nickel Polish Chrome □ Matte Black Polish Nickel Oil Rub Bronze

Satin Brass

Part # 104485

NOTE: Drawings are for illustrative purposes only. Consult with qualified designer, architect or contractor for steam room construction.