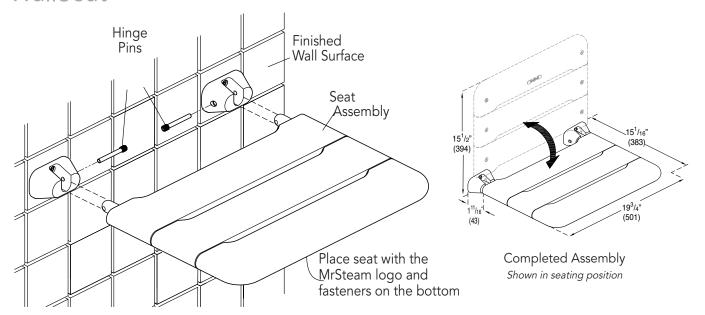

## WallSeat

## **Box Content**

- (2) Wall Brackets
- (2) Hinge Pins
- (1) Allen Wrench
- (4) #12 x 3in (76) Wood Screws
- (1) Seat Assembly
- Silicon Tube
- Installation Instructions & Mounting Template
- Teak wood, beautifully finished and sealed
- Seat drops for use, folds for storage
- Dimensions  $19^{3}/4$ "w x  $15^{1}/16$ "D x  $1^{3}/8$ " H (501 x 383 x 35)
- Rated max 250 lbs (113kg).
- For use in any shower