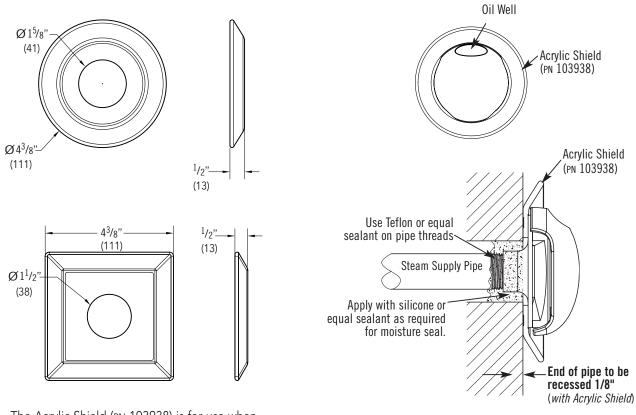

## Acrylic Shield

The Acrylic Shield (PN 103938) is for use when acrylic or other non-heat resistant materials are used for the steamroom enclosure.

## FOR ILLUSTRATIVE PURPOSES ONLY