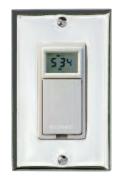

## Digital Timer & Designer Finish Cover Plate

Standard with all Towel Warmers

In-wall, 24-hour electronic timer for pre-start and automatic shut-off of the towel warmer at programmed times. White cover plate standard. Designer finishes available.

**Note**: Fits into a standard 4" x 2" junction box.

Programming controls hidden discretely behind door on front panel.