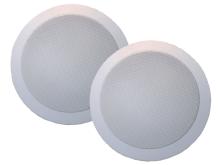

## MusicTherapy® Speakers, Round & Square

- Designed for use inside or outside the shower enclosure
- Ceiling, flush mount
- Square: 7.06" x 7.06" Round: 6.5" diameter
- Maximum ceiling thickness: 1.125"
- Ceiling depth: 2.23"
- Two-way marine-grade speakers, polypropylene cones
- ABS frames with white powder-coated grills
- Suitable for most sources of audio input
- Rated 60W peak power with full range sound
- 30 watts RMS and 8 ohm impedance
- For use in any shower