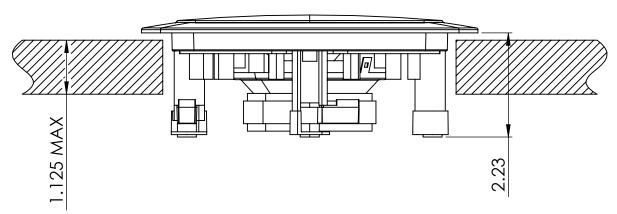

## MusicTherapy® Speakers, Round & Square

- Designed for use inside or outside the shower enclosure
- Ceiling, flush mount
- Square: 7.06" x 7.06" Round: 6.5" diameter
- Maximum ceiling thickness: 1.125"
- Ceiling depth: 2.23"
- Two-way marine-grade speakers, polypropylene cones
- ABS frames with white powder-coated grills
- Suitable for most sources of audio input
- Rated 60W peak power with full range sound
- 30 watts RMS and 8 ohm impedance
- For use in any shower