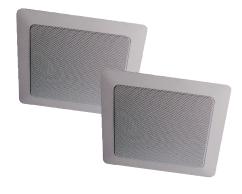

## MusicTherapy® Speakers, Round & Square

- Designed for use inside or outside the shower enclosure
- Ceiling, flush mount
- Square: 7.06" x 7.06" Round: 6.5" diameter
- Maximum ceiling thickness: 1.125"
- Ceiling depth: 2.23"
- Two-way marine-grade speakers, polypropylene cones
- ABS frames with white powder-coated grills
- Suitable for most sources of audio input
- Rated 60W peak power with full range sound
- 30 watts RMS and 8 ohm impedance
- For use in any shower