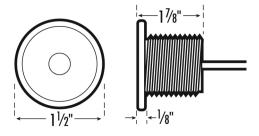

## **BOX CONTENT**

- CT-SteamStop Control Button
- Owner's Manual
- 60' CT-SteamStop Cable

## **FUNCTION**

- Used to turn the steam room on and off from within the steam room without having to touch the main controller
- Works with both iTempoPlus® and iSteam® controls
- Adhesive sticker for mounting located on the back of the button (non-supplied silicon is required to properly seal the wall opening).