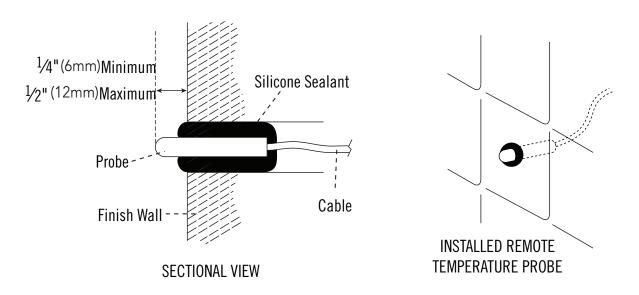

## **FUNCTION**

- Used to accurately read the temperature inside the steam room and send it to the controller.
- MSTS is for use with the iSteam3, AirTempo, iTempoPlus or iTempo controls.
- iMSTS is for use with the iSteam® and iSteam2.0 controls only

## FOR ILLUSTRATIVE PURPOSES ONLY. IMPORTANT NOTE: FOR SAFE AND TROUBLE FREE INSTALLATION

visit mrsteam.com before installation to download the Installation, Operation and Maintenance Manual or refer to the manual provided with the unit.