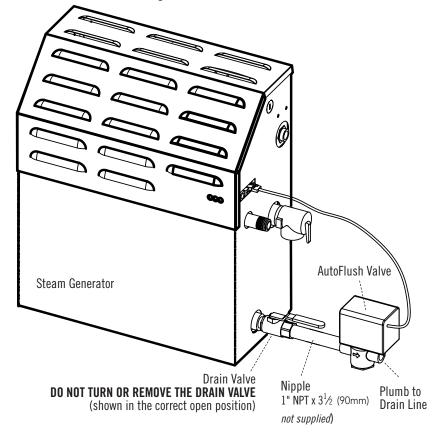

**Note:** If the Express Steam<sup>®</sup> option has been installed, the AutoFlush will drain for ten minutes then refill with fresh water to begin the pre-heat cycle. **AutoFlush Shown Fully Assembled** 

Our exclusive AutoFlush automatically and electronically drains the system, providing CleanSteam... Every Time® and introduces fresh water.

**FOR ILLUSTRATIVE PURPOSES ONLY. IMPORTANT NOTE: FOR SAFE AND TROUBLE FREE INSTALLATION** visit mrsteam.com before installation to download the Installation, Operation and Maintenance Manual or refer to the manual provided with the unit.