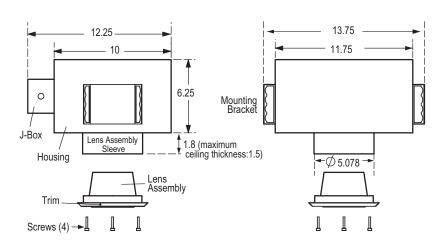

## MS/CU Recessed Light

- Uses a Halogen PAR 30, 75 Watt lamp or energy efficient equivalent
- Designed for recessed ceiling mounting
- Designed for steam room moisture and temperature levels
- Operates on 120 Volts
- cETLus listed
- 14" L x 12.5"W x 8.25"H
- Can be controlled from a wall switch or dimmer switch
- Ease of install with standard sized hanger bars
- Attached junction box for installation safety

FOR ILLUSTRATIVE PURPOSES ONLY. IMPORTANT NOTE: FOR SAFE AND TROUBLE FREE INSTALLATION visit mrsteam.com before installation to download the Installation, Operation and Maintenance Manual or refer to the manual provided with the unit.