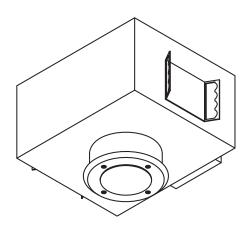

## MS/CU Recessed Light

- Uses a Halogen PAR 30, 75 Watt lamp or energy efficient equivalent
- Designed for recessed ceiling mounting
- Designed for steam room moisture and temperature levels
- Operates on 120 Volts
- cETLus listed
- 14" L x 12.5"W x 8.25"H
- Can be controlled from a wall switch or dimmer switch
- Ease of install with standard sized hanger bars
- Attached junction box for installation safety

FOR ILLUSTRATIVE PURPOSES ONLY. IMPORTANT NOTE: FOR SAFE AND TROUBLE FREE INSTALLATION visit mrsteam.com before installation to download the Installation, Operation and Maintenance Manual or refer to the manual provided with the unit.