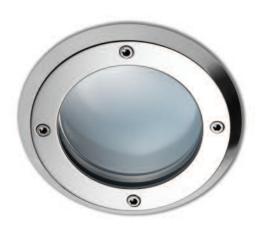

## MS/CU Recessed Light

- Uses a Halogen PAR 30, 75 Watt lamp or energy efficient equivalent
- Designed for recessed ceiling mounting
- Designed for steam room moisture and temperature levels
- Operates on 120 Volts
- cETLus listed
- 14" L x 12.5"W x 8.25"H
- Can be controlled from a wall switch or dimmer switch
- Ease of install with standard sized hanger bars
- Attached junction box for installation safety

FOR ILLUSTRATIVE PURPOSES ONLY. IMPORTANT NOTE: FOR SAFE AND TROUBLE FREE INSTALLATION visit mrsteam.com before installation to download the Installation, Operation and Maintenance Manual or refer to the manual provided with the unit.