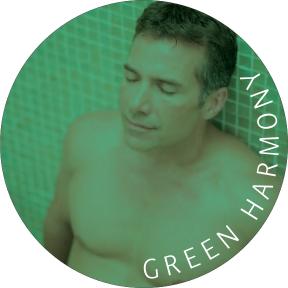

#### A N A H A T A Located in the middle of the chest

COLOR: Green Harmony AROMA: Rosewood, Patchouli, Geranium, Litsea Cubeba, Sweet Orange, Pettigrain and Ylang Ylang ELEMENT: Water

This Heart Chakre is associated with the heart, hope, healing, compassion for others and for self-forgiveness and growth. Feeling stressed out? Turn your ChromaSteam<sup>®</sup> System to Green Harmony and infuse the steam with Mr.Steam<sup>®</sup> Green Harmony essence. Together this dynamic combination may help to reduce stress and restore a sense of balance.