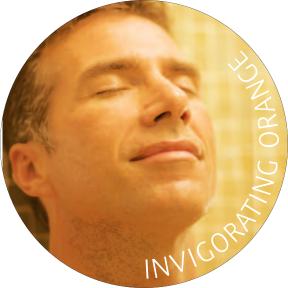

#### SVADHISTHA

Located below the nave

COLOR: Invigorating Orange AROMA: Ylang Ylang, Atlas Cedarwood, Clary Sage, Mandarin Orange, Palmarosa and Nutmeg ELEMENT: Fire

This Sacral Chakra is associated with passion, confidence, enthusiasm, striving and self-motivation. Are you feeling inhibited? Turn the ChromaSteam<sup>®</sup> light to orange and introduce the essence of Invigorating Orange for a motivating experience that may help lessen sexual inhibitions. Now let the party begin!