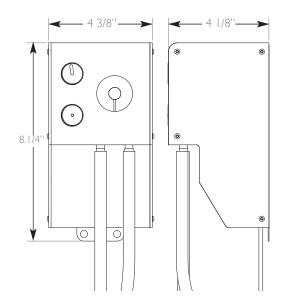

CU Eucalyptus

CU Lavender

Dimensions:  $4 \frac{3}{8}$  W x 8  $\frac{1}{4}$  H x 4  $\frac{1}{8}$  D

Weight: 5 pounds

Motor voltage 120 VAC, 50/60 Hz

Current Draw 0.5 Amps

**IWARNING** Not for use in acrylic or fiberglass rooms.