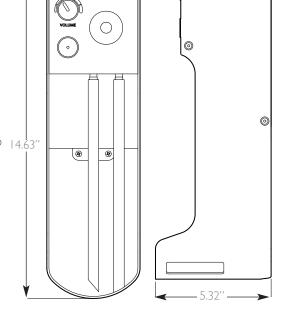

#### **FEATURES:**

- Electronic oil delivery system evenly infuses scent into steam
- · Complete with hoses, fittings and check valve
- Can be controlled directly from an AirTempo® iSteam® or iTempoPlus® 14.63"
- AromaSteam System oils availabile in one-liter bottles
- The AromaSteam is rated 0.5 Amps at 120 VAC
- cULus Listed

MS OIL 2: Lavender

MS OIL 3: Evergreen

MS OIL 4: Energizing Mint

MS OIL 5: Breathe

Dimensions: 4.32"W x 14.63"H x 5.32"D

Weight: 5 pounds

Motor voltage 120 VAC, 50/60 Hz

Current Draw 0.5 Amps